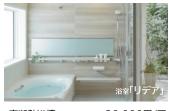

#### 内窓+浴室リフォーム

補助額合計

**138,000**<sub>円</sub>

省工ネ効果額合計※1

約600,000円

#### 内窓「インプラス」

Low-E複層ガラス(クリア・グリーン透明)

浴室

「中 | <sub>1ヵ所</sub>

洗面室

| 小 | 1ヵ所

**75.000**¤

高断熱浴槽 30,000円/戸 5,000円/台 節湯水栓 23,000円/戸 浴室乾燥機 手すり設置 5,000円/戸 浴室補助額 **63,000**<sub>円</sub>